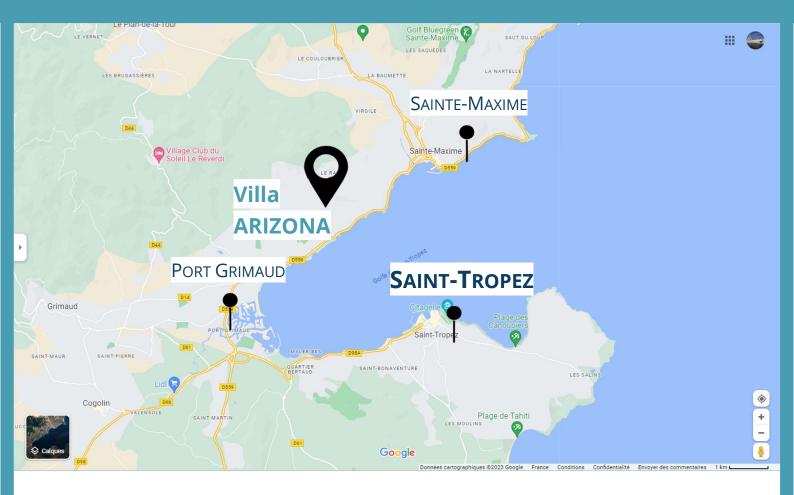

## The Area :

- Saint-Tropez → 13 km drive / Easy access by taxi-boat
- Port- Grimaud  $\rightarrow$  6 km
- Sainte-Maxime  $\rightarrow$  6 km
- Nice Côte d'Azur International Airport → 95 km (≈ 1 hour and 15 minutes)