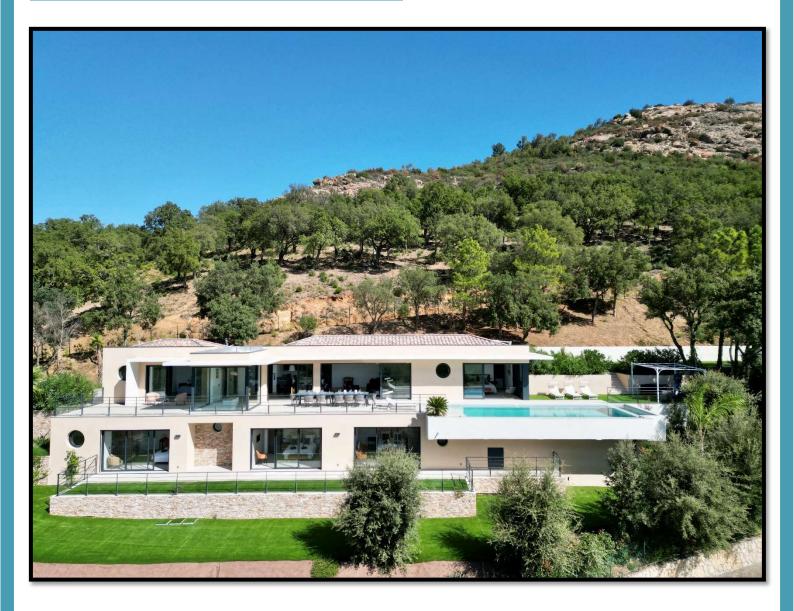

# VILLA ARIZONA

GOLFE DE SAINT TROPEZ Beauvallon Bartole

Villa Arizona is a contemporary villa with architectural lines very well situated in a secluded domain.

Large living space with open kitchen leading to the wonderful terrace and the pool area

The night area is composed of 5 large bedrooms with en-suite bathroom all leading to outdoor area and the lovely garden.

— by Beauvallon Services —