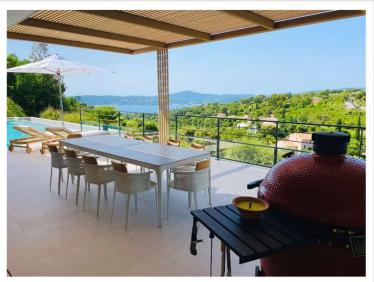

# VILLA ARIZONA

GOLFE DE SAINT TROPEZ Beauvallon Bartole

Villa Arizona is a contemporary villa with architectural lines very well situated in a secluded domain.

Large living space with open kitchen leading to the wonderful terrace and the pool area

#### **ADDITIONAL INFORMATION :**

- Laundry room (washing-machine, dryer)
- Pétanque field
- BBQ
- High chair, baby cot for children on demand...

by Beauvallon Services