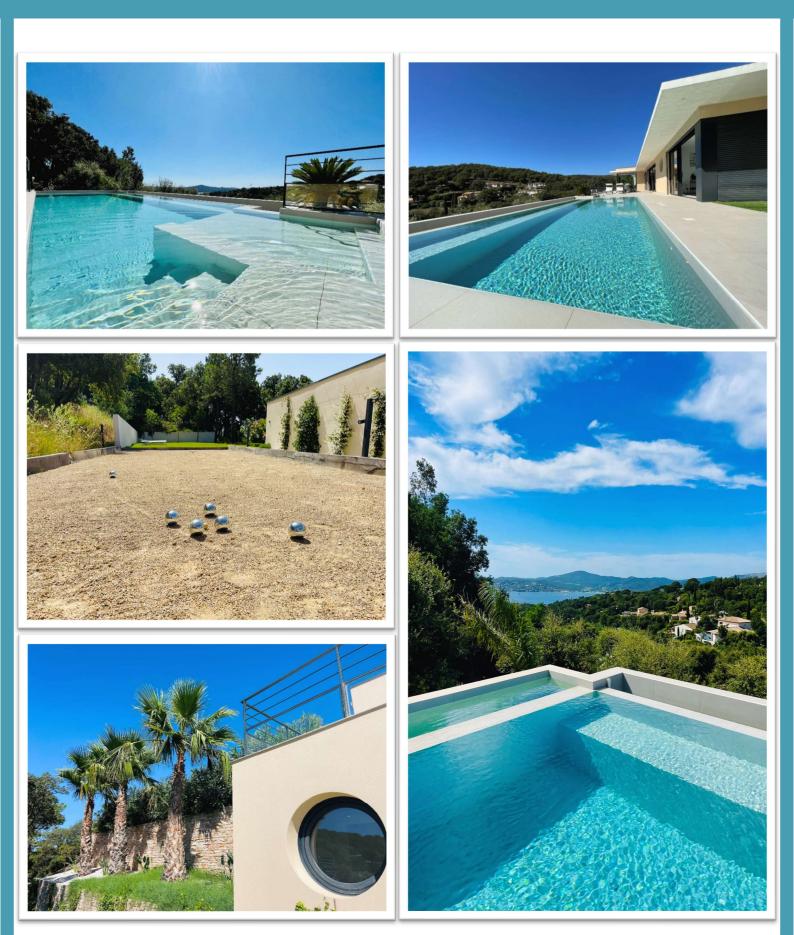

# VILLA ARIZONA

GOLFE DE SAINT TROPEZ Beauvallon Bartole

Villa Arizona is a contemporary villa with architectural lines very well situated in a secluded domain.

Large living space with open kitchen leading to the wonderful terrace and the pool area

The night area is composed of 5 large bedrooms with en-suite bathroom all leading to outdoor area and the lovely garden.

— by Beauvallon Services —

#### **ADDITIONAL INFORMATION :**

- Laundry room (washing-machine, dryer)
- Pétanque field
- BBQ
- High chair, baby cot for children on demand...

by Beauvallon Services