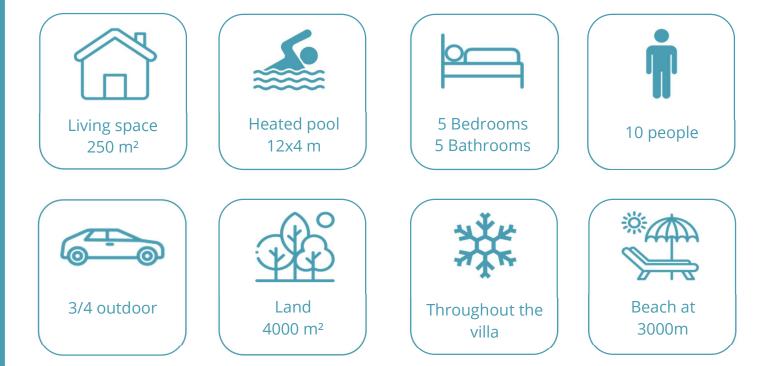

# VILLA ARIZONA

GOLFE DE SAINT TROPEZ Beauvallon Bartole

Villa Arizona is a contemporary villa with architectural lines very well situated in a secluded domain.

Large living space with open kitchen leading to the wonderful terrace and the pool area

The night area is composed of 5 large bedrooms with en-suite bathroom all leading to outdoor area and the lovely garden.

— by Beauvallon Services —

#### **ADDITIONAL INFORMATION :**

- Laundry room (washing-machine, dryer)
- Pétanque field
- BBQ
- High chair, baby cot for children on demand...

by Beauvallon Services