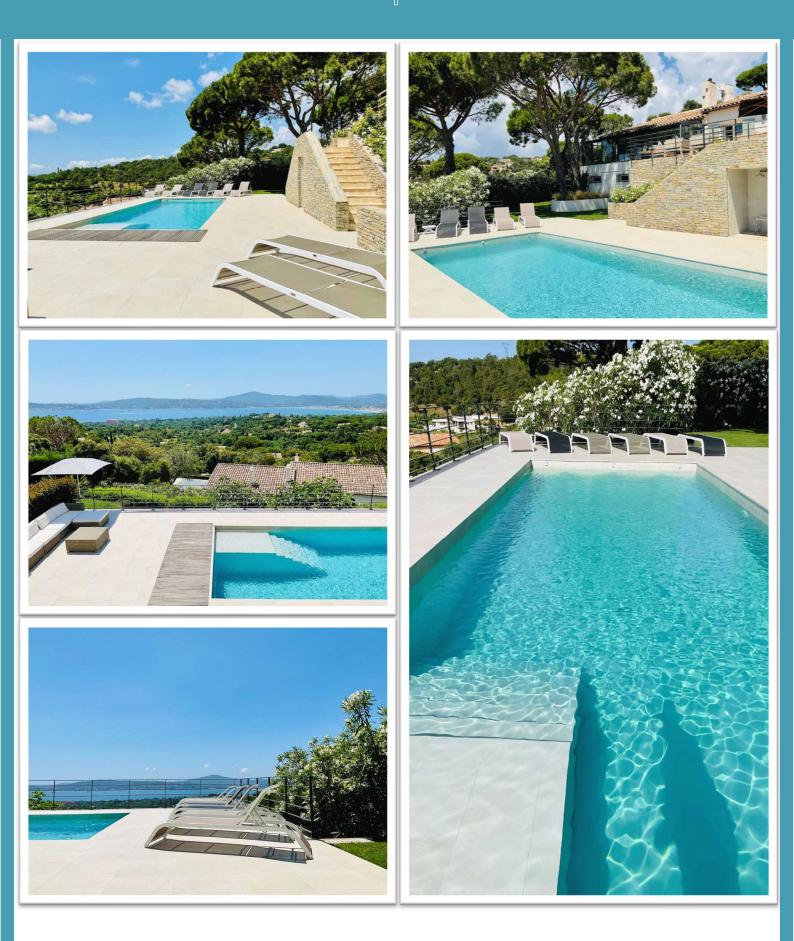

# VILLA LA FONTAINE

GOLFE DE SAINT TROPEZ Beauvallon Bartole

Villa La Fontaine is a beautiful family property very well situated in the heart of a secluded domain, with a wonderful view on the bay.

Very pleasant living areas, with a lovely veranda where to enjoy breakfast under a wonderful pine tree leading to a terrace with a lovely lounge and a cozy dining area with BBQ.

Very nice classic kitchen very well furnished.

The night area is composed of 5 bedrooms with en-suite bathrooms and an independent studio (at the pool level).

Manicured garden and pool area with seaview.