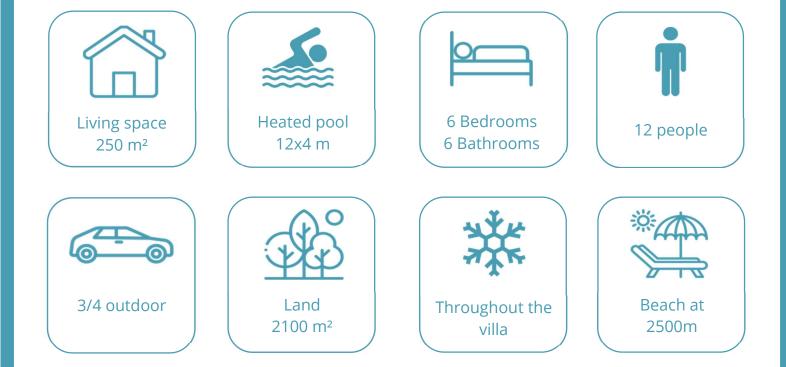

Very nice classic kitchen very well furnished.

The night area is composed of 5 bedrooms with en-suite bathrooms and an independent studio (at the pool level).

Manicured garden and pool area with seaview.

## **ADDITIONAL INFORMATION :**

- Laundry room (washing-machine, dryer),
- BBQ, ping pong
- Private domain
- High chair, baby cot for children on demand...

— by Beauvallon Services -