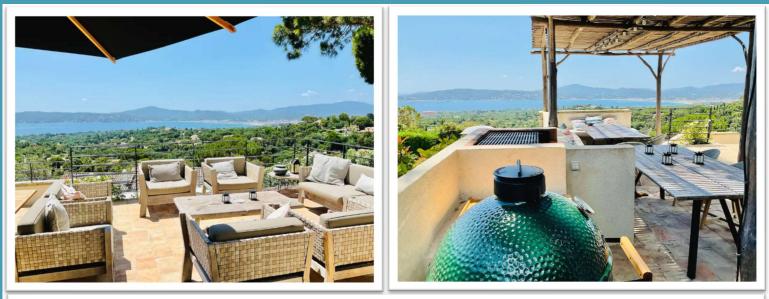

# VILLA LA FONTAINE

GOLFE DE SAINT TROPEZ Beauvallon Bartole

Villa La Fontaine is a beautiful family property very well situated in the heart of a secluded domain, with a wonderful view on the bay.

Very pleasant living areas, with a lovely veranda where to enjoy breakfast under a wonderful pine tree leading to a terrace with a lovely lounge and a cozy dining area with BBQ.

## **ADDITIONAL INFORMATION :**

- Laundry room (washing-machine, dryer),
- BBQ, ping pong
- Private domain
- High chair, baby cot for children on demand...

— by Beauvallon Services -