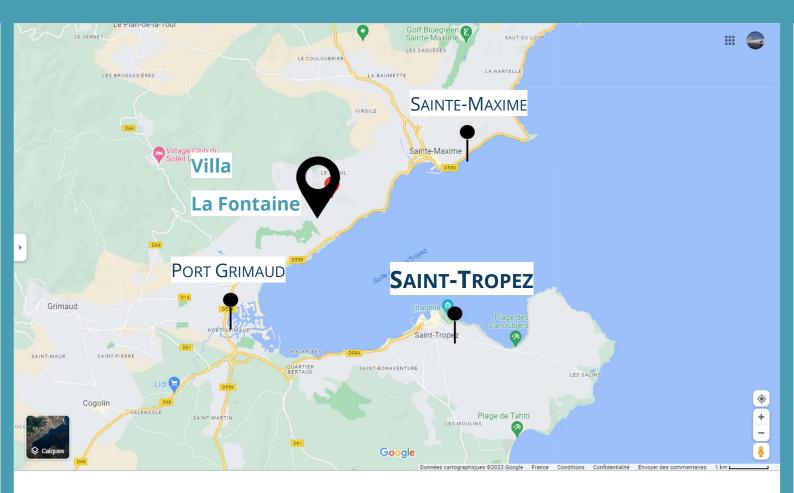

# THE AREA :

- Saint-Tropez → 12 km drive / Easy access by taxi-boat
- Port- Grimaud  $\rightarrow$  4 km
- Sainte-Maxime → 8 km
- Nice Côte d'Azur International Airport → 95 km (≈ 1 hour and 15 minutes)