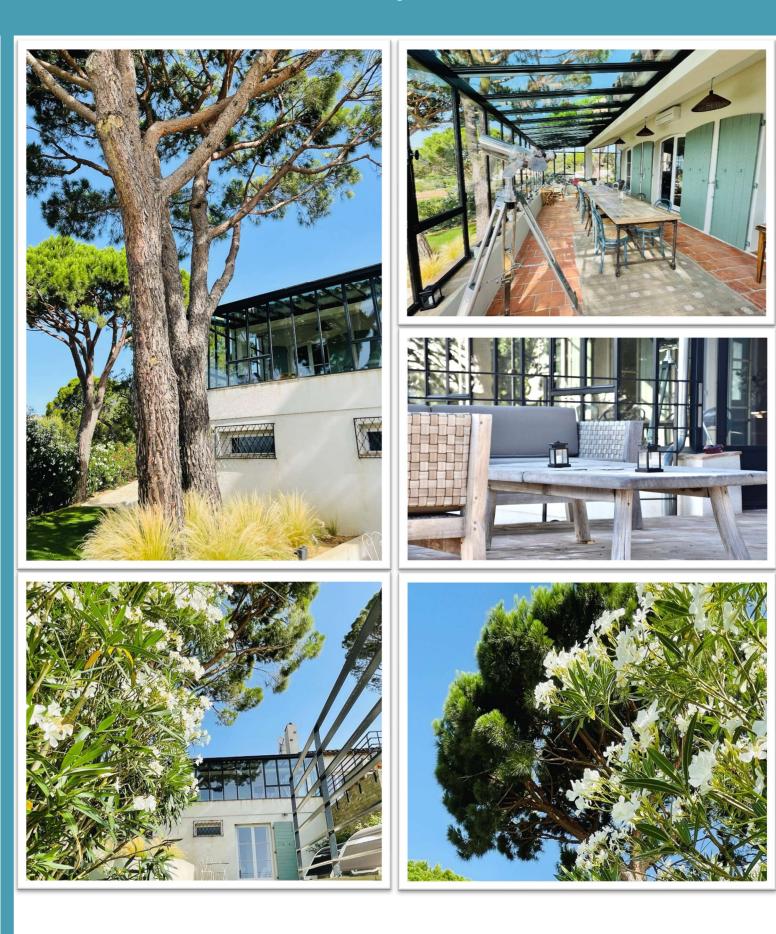

# VILLA LA FONTAINE

GOLFE DE SAINT TROPEZ Beauvallon Bartole

Villa La Fontaine is a beautiful family property very well situated in the heart of a secluded domain, with a wonderful view on the bay.

Very pleasant living areas, with a lovely veranda where to enjoy breakfast under a wonderful pine tree leading to a terrace with a lovely lounge and a cozy dining area with BBQ.

Very nice classic kitchen very well furnished.

The night area is composed of 5 bedrooms with en-suite bathrooms and an independent studio (at the pool level).

Manicured garden and pool area with seaview.